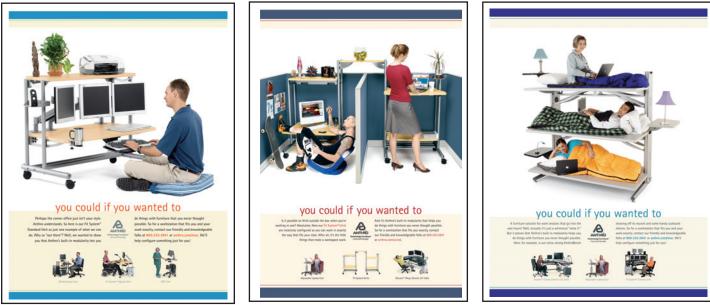

> Anthro's SmartSystem Furniture: You could if you wanted to.

Nicky Farms Meats: Raised by ranchers. Coveted by chefs.