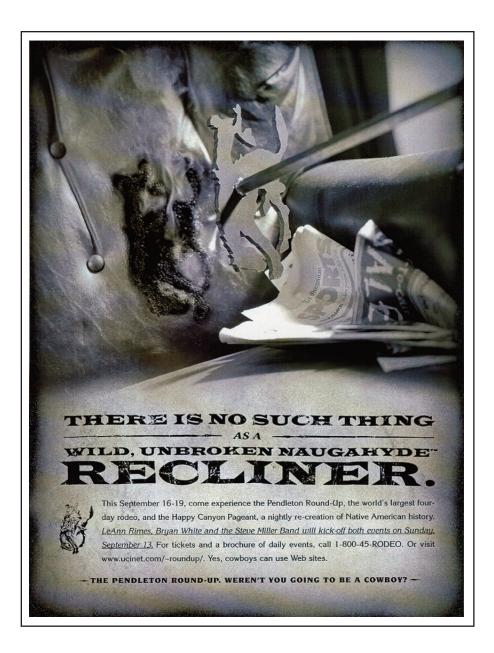

## TAGLINES

Pendleton Round-Up Rodeo: Weren't you going to be a cowboy?

> Alexis Foods: From Isle to Aisle.

Lincoln City Tourism: The beach is just the beginning.

> Standard Insurance: Daring to be traditional.