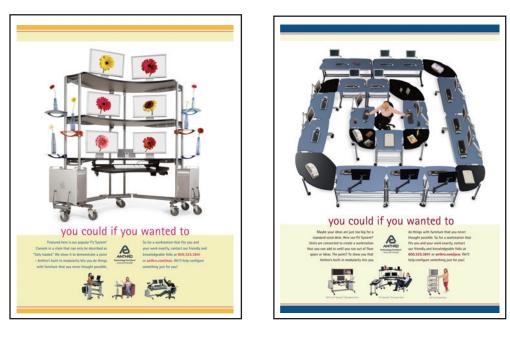

> Anthro's SmartSystem Furniture: You could if you wanted to.

Nicky Farms Meats: Raised by ranchers. Coveted by chefs.